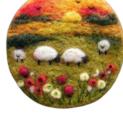

## **FULL CIRCLE: COMMUNITY SHOW SUITABLE SUBMISSIONS**

Canvas / Panel / Paper

Framed paper works or photographs of all sizes

Fiber Arts of all Kinds (Macrame / Embroidery/ Felting / Punch needle / Knitting / Crochet )