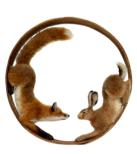

## **FULL CIRCLE: COMMUNITY SHOW SUITABLE SUBMISSIONS**

Canvas / Panel / Paper

Framed paper works or photographs of all sizes

Fiber Arts of all Kinds (Macrame / Embroidery/ Felting / Punch needle / Knitting / Crochet )