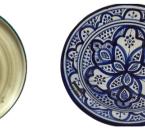

## **FULL CIRCLE: COMMUNITY SHOW SUITABLE SUBMISSIONS**

Canvas / Panel / Paper

Framed paper works or photographs of all sizes

Fiber Arts of all Kinds (Macrame / Embroidery/ Felting / Punch needle / Knitting / Crochet )